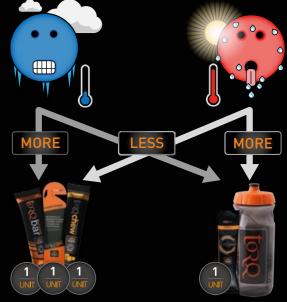

ed options





**NEW** Naked Flavourless Cherry Bakewell Lemon Drizzle Raspberry Ripple Rhubarb & Custard Apple Crumble Orange & Banana Strawberry Yoghurt

Black Cherry Yoghurt Forest Fruits (with guarana) Banoffee (with guarana) Caramel Latte (with guarana)







- → Part of the TORQ Fuelling System<sup>™</sup>
- Multiple Transportable Carbohydrates
- Moist & chewy Very low in fat
- Organic Soil Association Certification
- Softest ever formulation





Organic Zesty Orange Organic Sundried Banana

Organic Juicy Mango Organic Zingy Apple











Organic Mango

Organic Pineapple



TORQ CHEW -

Part of the TORQ Fuelling System™
 Multiple Transportable Carbohydrates

Organic Soil Association Certification

✓ Very low in fat
✓ Cold



(C)

egan

NATURAL FLAVOURS

## EASY AS 1 2 3













# RECOVERY



PHASE















**4 PHASE RECOVERY SYSTEM** 

### TORQ RECOVERY

- Part of the TORQ Recovery System™
   3:1 Carbohydrate : Whey Protein
- Glutamine for muscle protection Ribose for cellular recharge
- Silky Smooth
- Vegan Options
- Available in Sample sachets, 500g pouch or 1.5Kg pouch





Cookies & Cream Strawberries & Cream Banana & Mango

### Vegan (with Pea Protein)

Robust & Fruity Creamy Cocoa









### ORGANIC ENERGY DRINK

- → Complex carbohydrate energy drink
- No colours, artificial sweeteners

### - TORQ RECOVERY Plus

- Part of the TORQ Recovery System™
- HMB for muscular repair & development Beta-Alanine for anaerobic gain
- Sodium Phosphate for aerobic support
- → High potassium cocoa No colours, artificial sweeteners
- or preservatives Deliciousl