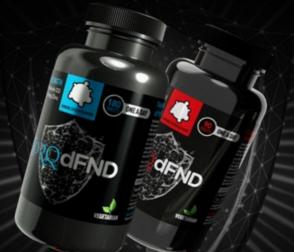

TORQ dFND is a one-a-day tablet containing 4000iu/1000iu of Vitamin D3 and 15mg Zinc to support the normal functioning of the immune system. Take dFND Ultra (4000iu version) for 90 days to raise Vitamin D levels and maintain with dFND Daily (1000iu).

TORQ aTAC is a 28-dose powdered drink mix to be taken at the first signs of fever, cold or flu infection. It can also be used during heavy training loads or during International travel. Each dose contains 1000mg Vitamin C, 1000mg Glutamine and 500mg Echinacea.