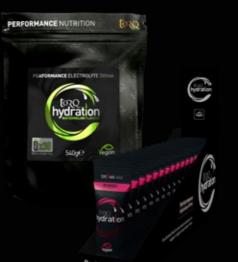

## TORQ HYDRATION -

- The fastest possible hydration methodHydrates significantly faster than an
- electrolyte tablet Perfect for high intensity indoor training
- Can be used as part of the TORQ Fuelling System  $^{\text{TM}}$  for longer endurance efforts
- Available in single-serve sachets or 540g pouch