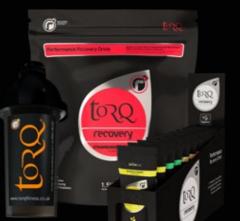

### TORQ RECOVERY

- Part of the TORQ Recovery System™
   3:1 Carbohydrate : Whey Protein
- Glutamine for muscle protection Ribose for cellular recharge
- Silky Smooth
- Vegan Options
- Available in Sample sachets, 500g pouch or 1.5Kg pouch

Cookies & Cream Strawberries & Cream Banana & Mango

### Vegan (with Pea Protein)

Robust & Fruity Creamy Cocoa