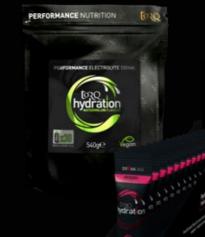

## TORQ HYDRATION -

- The fastest possible hydration methodHydrates significantly faster than an
- electrolyte tablet Perfect for high intensity indoor training
- Can be used as part of the TORQ Fuelling System  $^{\text{TM}}$  for longer endurance efforts
- Available in single-serve sachets or 540g pouch